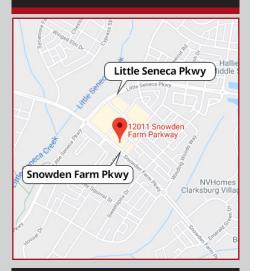

#### **WHERE WE ARE**

#### **ADDRESS**

The intersection of Little Seneca Rd. and Snowden Farm Parkway

12011 Snowden Farm Pkwy Clarksburg, MD 20871