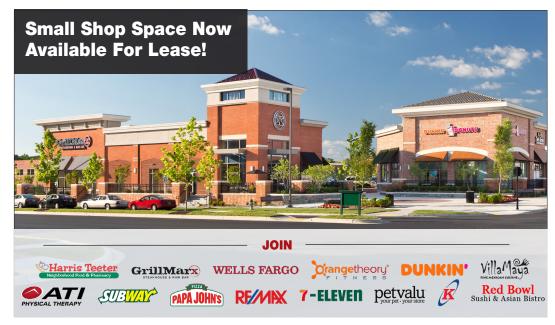

#### **HIGHLIGHTS**

- Clarksburg Village Center (CVC) is a grocery-anchored center in the heart of Clarksburg, MD featuring approximately 109,000 square feet of Class A retail space.
- CVC serves the daily shopping needs of the greater Clarksburg area with a population of approximately 56,300 within a three mile radius.
- CVC is an integral part of the growing Clarkburg area currently comprised of 9,891 approved residential units.
- High area average household incomes of \$176,200+ in a 1 mile radius and \$154,900 in a 3 mile radius.
- Just minutes from I-270, Rt. 355, and Hwy. 27.