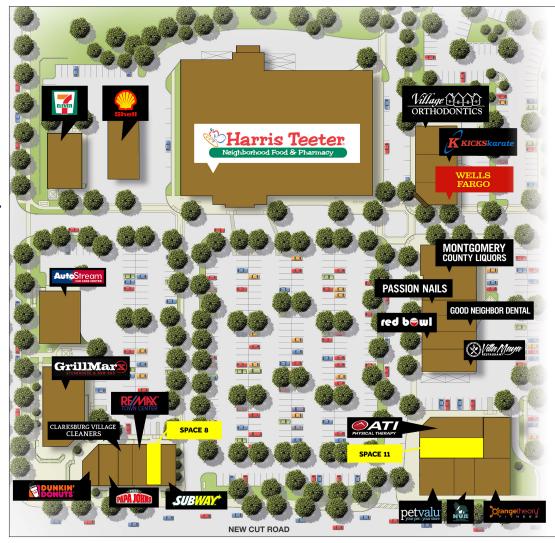

#### **SITE PLAN**

### LEASING AVAILABILITIES

**SPACE 8** 1163 SF

SPACE 11 SIGNED LOI