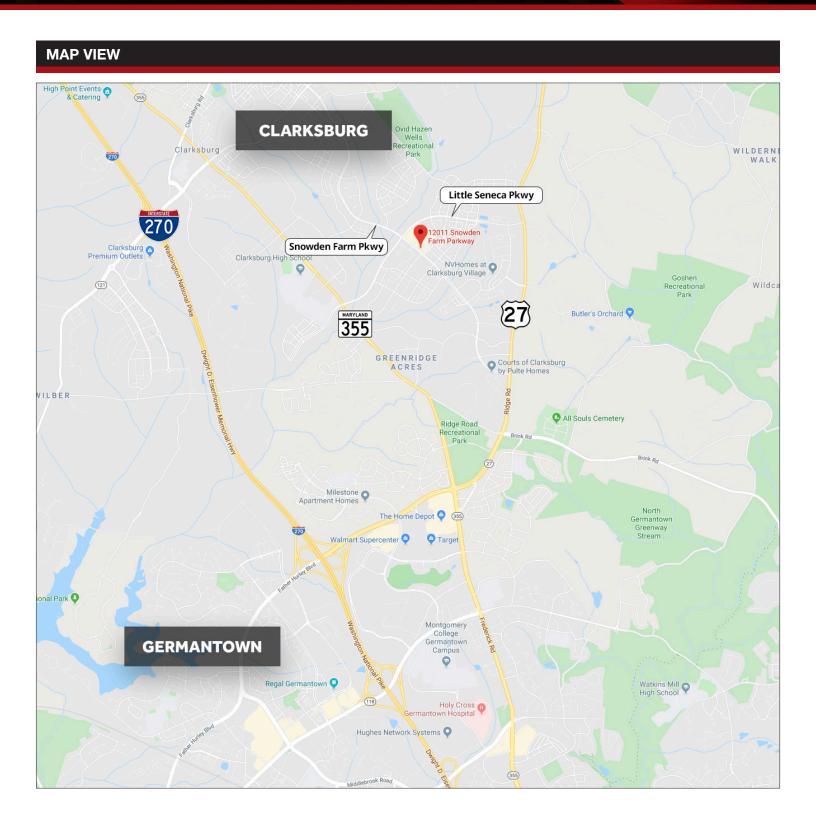

#### **WHERE WE ARE**

#### **ADDRESS**

The intersection of Little Seneca Rd. and Snowden Farm Parkway

12011 Snowden Farm Pkwy Clarksburg, MD 20871