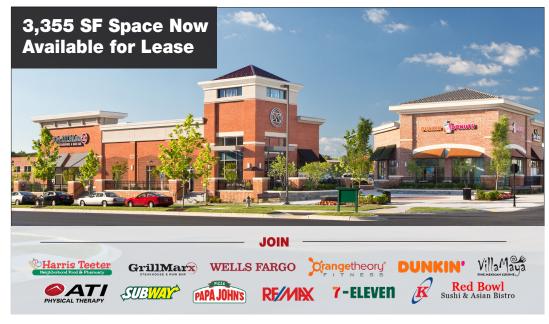

### GROCERY ANCHORED RETAIL SPACE FOR LEASE

### HIGHLIGHTS

- Clarksburg Village Center (CVC) is a grocery-anchored center in the heart of Clarksburg, MD featuring approximately 109,000 square feet of Class A retail space.
- CVC serves the daily shopping needs of the greater Clarksburg area with a population of approximately 56,300 within a three mile radius.
- CVC is an integral part of the growing Clarkburg area currently comprised of 9,891 approved residential units.
- High area average household incomes of \$176,200+ in a 1 mile radius and \$154,900 in a 3 mile radius.
- Just minutes from I-270, Rt. 355, and Hwy. 27.