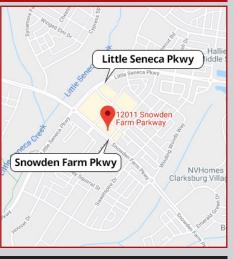

#### WHERE WE ARE

#### ADDRESS

The intersection of Little Seneca Rd. and Snowden Farm Parkway

12011 Snowden Farm Pkwy Clarksburg, MD 20871