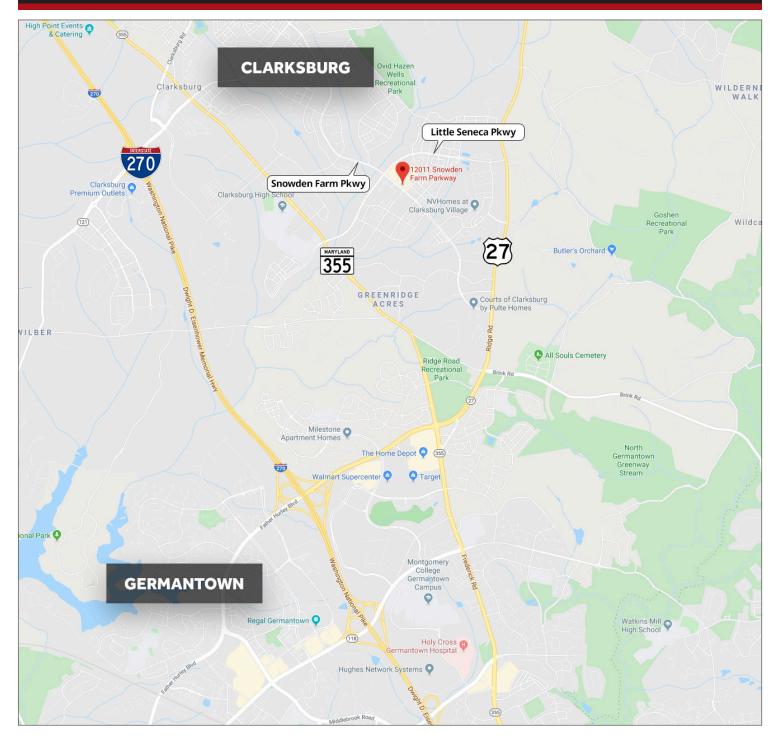

ly 56,300 within a three mile radius.
- CVC is an integral part of the growing Clarkburg area currently comprised of 9,891 approved residential units.
- High area average household incomes of \$176,200+ in a 1 mile radius and \$154,900 in a 3 mile radius.
- Just minutes from I-270, Rt. 355, and Hwy. 27.

#### **DEMOGRAPHICS 2020**

| DISTANCE       | 1 Mile Radius | 3 Mile Radius | 5 Mile Radius |
|----------------|---------------|---------------|---------------|
| Population     | 15,025        | 56,300        | 151,599       |
| Households     | 4,378         | 17,869        | 51,044        |
| Avg. HH Income | \$176,281     | \$154,900     | \$129,418     |



## **CLARKSBURG VILLAGE CENTER**

At Intersection of Newcut Road and Snowden Farm Parkway

Clarksburg, Maryland

#### MAP VIEW



www.nvretail.com



# **CLARKSBURG VILLAGE CENTER**

At Intersection of Newcut Road and Snowden Farm Parkway Clarksburg, Maryland

#### SITE PLAN



**CONTACT INFO** 

# jbostian@nvretail.com

703.448.4312

PATRICK HAYDEN phayden@nvretail.com

### 703.448.4307

Visit www.ClarksburgVillageCenter.com

www.nvretail.com