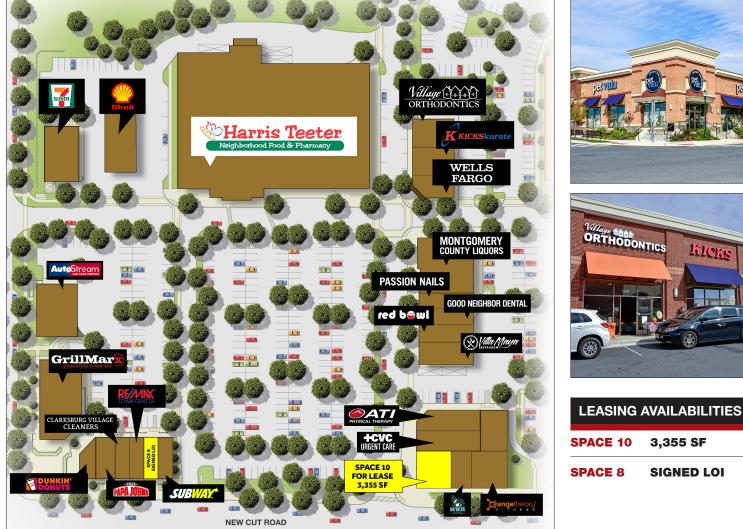

.
- High area average household incomes of \$176,200+ in a 1 mile radius and \$154,900 in a 3 mile radius.
- Just minutes from I-270, Rt. 355, and Hwy. 27.

#### **DEMOGRAPHICS 2020**

| DISTANCE       | 1 Mile Radius | 3 Mile Radius | 5 Mile Radius |
|----------------|---------------|---------------|---------------|
| Population     | 15,025        | 56,300        | 151,599       |
| Households     | 4,378         | 17,869        | 51,044        |
| Avg. HH Income | \$176,281     | \$154,900     | \$129,418     |



## **CLARKSBURG VILLAGE CENTER**

At Intersection of Newcut Road and Snowden Farm Parkway

Clarksburg, Maryland

#### MAP VIEW



www.nvretail.com



# **CLARKSBURG VILLAGE CENTER**

At Intersection of Newcut Road and Snowden Farm Parkway Clarksburg, Maryland

#### SITE PLAN



**CONTACT INFO** 

# jbostian@nvretail.com

703.448.4312

PATRICK HAYDEN phayden@nvretail.com

### 703.448.4307

Visit www.ClarksburgVillageCenter.com

www.nvretail.com